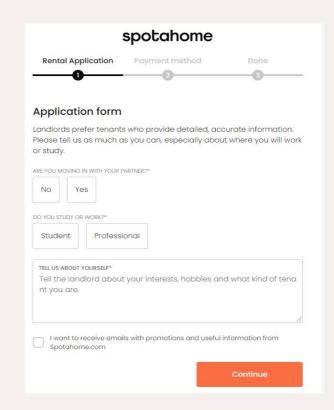

# How to use your promo code

Once you have found your perfect home, fill in your personal data. Then click on Next Step.

Include some additional details to provide the landlord with some extra information. Click on Continue.