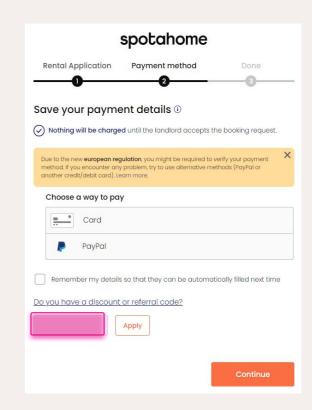

Select your payment method, then enter your code at the bottom box to get your discount. Finally, submit it.

#### How it works

Choose the city, move in and move out dates. Find the home that suits you best and click on "Book Now". Complete all the details in the Booking Form and enter the promo code on the payment page (step 3) to get a discount on the booking fee.