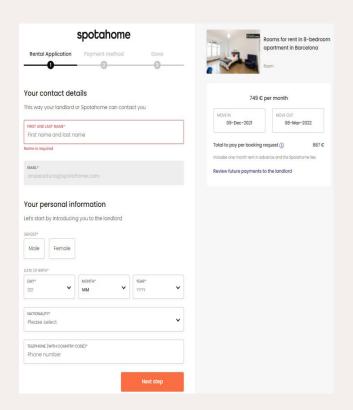

# How to use your promo code

Once you have found your perfect home, fill in your personal data. Then click on Next Step.

Include some additional details to provide the landlord with some extra information. Click on Continue.

#### How it works

Choose the city, move in and move out dates. Find the home that suits you best and click on "Book Now". Complete all the details in the Booking Form and enter the promo code on the payment page (step 3) to get a discount on the booking fee.